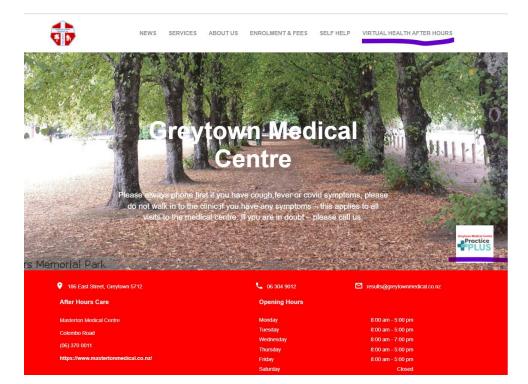

# Where should I place the buttons?

You can add the Practice Plus button:

- 1. Anywhere on the front page of your website (please advise where) or
- 2. Create another page/tab specific to Practice Plus or
- 3. Both on the front page and a separate page
- 4. Other please specify

NEWS SERVICES ABOUT US ENROLMENT & FEES SELF HELP VIRTUAL HEALTH AFTER HOURS